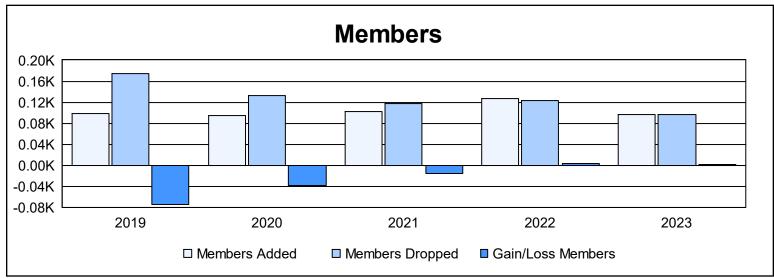

District 2 E1 As of June 2023 Cumulative

| Year      | New<br>Clubs | Dropped<br>Clubs | Gain/<br>Loss<br>Clubs | New<br>Members | Charter<br>Members | Reinstate<br>Members | Transfer<br>Members | Total<br>Member<br>Added | Total<br>Members<br>Dropped | Gain/<br>Loss<br>Members |
|-----------|--------------|------------------|------------------------|----------------|--------------------|----------------------|---------------------|--------------------------|-----------------------------|--------------------------|
| 2018-2019 | 0            | 5                | -5                     | 93             | 0                  | 2                    | 4                   | 99                       | 174                         | -75                      |
| 2019-2020 | 0            | 2                | -2                     | 80             | 0                  | 7                    | 7                   | 94                       | 132                         | -38                      |
| 2020-2021 | 0            | 1                | -1                     | 96             | 0                  | 4                    | 3                   | 103                      | 118                         | -15                      |
| 2021-2022 | 0            | 0                | 0                      | 121            | 0                  | 2                    | 4                   | 127                      | 123                         | 4                        |
| 2022-2023 | 0            | 0                | 0                      | 93             | 0                  | 2                    | 2                   | 97                       | 96                          | 1                        |
| Average   | 0            | 2                | -2                     | 97             | 0                  | 3                    | 4                   | 104                      | 129                         | -25                      |